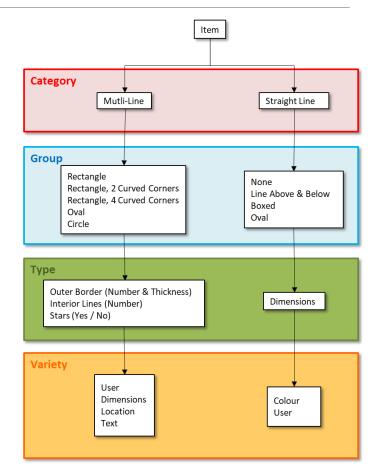

## Official Frees - Typology

Only goes to type level, since almost every official free mark is its own variety.

Given this complication, it will remain important that the user of the typology looks at visual examples to determine if they have an exact match or not.

A verbal or shorthand description of a mark can be given using the coding with the information on variety given in long-hand.

| Category      | Group                                 | Туре                   |                |       |          |  |  |
|---------------|---------------------------------------|------------------------|----------------|-------|----------|--|--|
|               |                                       | Outer Borders          | Interior Lines | Stars |          |  |  |
|               |                                       | None                   | 0              | No    | RNON     |  |  |
|               |                                       | None                   |                | No    | RSON     |  |  |
|               |                                       |                        | 0              | Yes   | RSOY     |  |  |
|               |                                       |                        | 1              | No    | RS1N     |  |  |
|               | Rectangle                             | Single                 | 1 partial      | No    | RS1pN    |  |  |
|               |                                       | U U                    | 2              | No    | RS2N     |  |  |
|               |                                       |                        | 2 both doubled | No    | RS2bdN   |  |  |
|               |                                       |                        | 3              | No    | RS3N     |  |  |
|               | Rectangle, 2 Curved Corners           | Single                 | 0              | No    | RS2ccS0N |  |  |
|               | Rectangie, 2 curved comers            | Single                 | -              | NO    |          |  |  |
| Multi-Line    | Rectangle, 4 Curved Corners           | Single                 | 0              | No    | RS4ccS0N |  |  |
|               | ,                                     | - 0 -                  | 2              | No    | RS4ccS2N |  |  |
|               |                                       |                        | 0              | No    | OSON     |  |  |
|               |                                       | Single                 | 0              | Yes   | OS0Y     |  |  |
|               |                                       | Single                 | 1              | No    | OS1N     |  |  |
|               |                                       |                        | T              | Yes   | OS1Y     |  |  |
| Μu            |                                       |                        | 0              | No    | ODbe0N   |  |  |
|               |                                       | Double,                |                | Yes   | ODbe0Y   |  |  |
|               | Oval                                  | both equal             | 1              | No    | ODbe1N   |  |  |
|               |                                       |                        |                | Yes   | ODbe1Y   |  |  |
|               |                                       |                        | 0              | No    | ODot0N   |  |  |
|               |                                       | Double,                |                | Yes   | ODot0Y   |  |  |
|               |                                       | outer thicker          | 1              | No    | ODot1N   |  |  |
|               |                                       | Triplo                 | 0              | Yes   | ODot1Y   |  |  |
|               |                                       | Triple                 | 0              | No    | OT0N     |  |  |
|               |                                       | Single                 | 0              | No    | CSON     |  |  |
|               |                                       | _                      | 1              | No    | CS1N     |  |  |
|               | Circle                                | Single winged          | 1              | No    | CSw1N    |  |  |
|               |                                       | Double, both equal     | 1              | No    | CDbe1N   |  |  |
|               |                                       |                        | -              | Yes   | CDbe1Y   |  |  |
|               |                                       | Double, outer thicker  | 0              | Yes   | CDot0Y   |  |  |
| ne            | No Border                             | Dimensions ("#" in cod | N#x#           |       |          |  |  |
| Straight Line | Line Over & Under                     | Dimensions ("#" in cod | e)             |       | L#x#     |  |  |
| aigł          | Boxed                                 | Dimensions ("#" in cod | e)             |       | B#x#     |  |  |
| Str           | Oval                                  | Dimensions ("#" in cod | e)             |       | SO#x#    |  |  |
|               | · · · · · · · · · · · · · · · · · · · | · •                    |                |       |          |  |  |