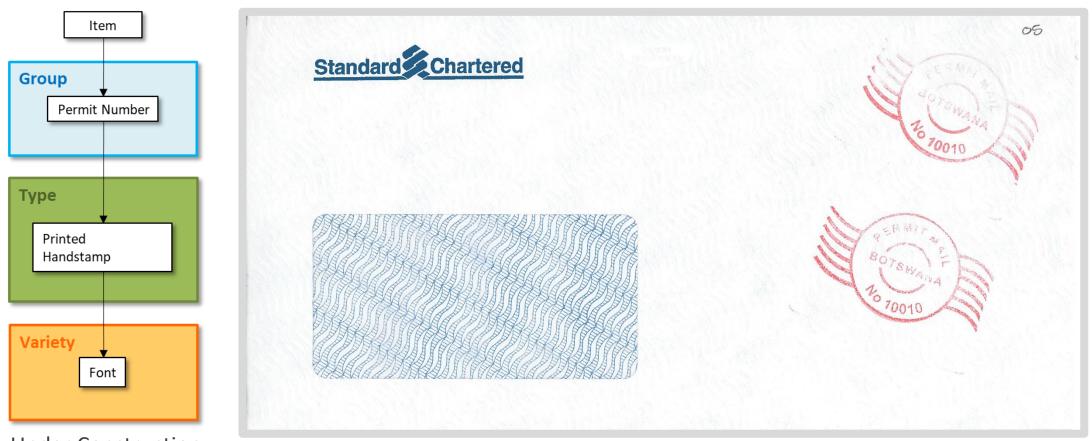

| 6.2 Black                                                                    | Brown Semi-Fine                    |       | 1992-02-03 None            |                      |           |         |      |
|                          | Record H + 1 of   | 655 M M K No Filter Search     | 4                                                                                  |                        | -                                                                            |                                    |       |                            |                      |           |         |      |

# **Botswana Registration Labels**



## Registration Labels – Basis of Cataloging



**Under Construction** 





## **Botswana Permit Mail**



### Permit Mail – Basis of Differentiation



**Under Construction** 

#### Conundrum – One Cover, Multiple Marks

One cover may have a number of different aspects in which I am interested.

I had to figure out away to store and retrieve these covers so I could find them easily when I went looking for them.

| On Botswana Go