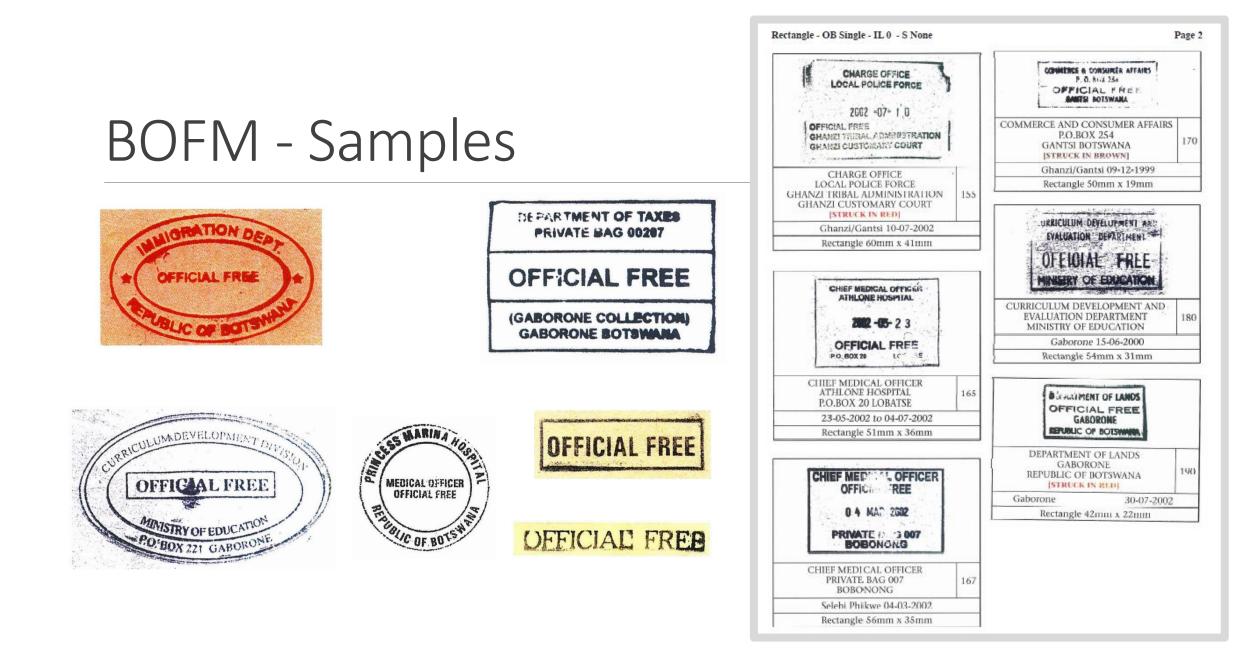

| -              | Yes   | CDbe1Y   |  |  |
|               |                                       | Double, outer thicker  | 0              | Yes   | CDot0Y   |  |  |
| ne            | No Border                             | Dimensions ("#" in cod | N#x#           |       |          |  |  |
| Straight Line | Line Over & Under                     | Dimensions ("#" in cod | e)             |       | L#x#     |  |  |
| aigł          | Boxed                                 | Dimensions ("#" in cod | e)             |       | B#x#     |  |  |
| Str           | Oval                                  | Dimensions ("#" in cod | e)             |       | SO#x#    |  |  |
|               | · · · · · · · · · · · · · · · · · · · | · •                    |                |       |          |  |  |



## Official Frees – Database

| A 🖌 🕫 - 🕫 🗸               |           |                    | Table Tools                                                |