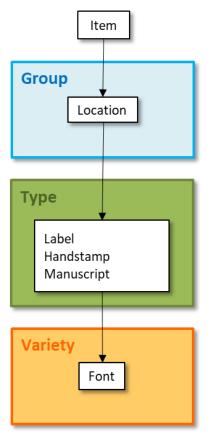

## Official Frees - Typology

Only goes to type level, since almost every official free mark is its own variety.

Given this complication, it will remain important that the user of the typology looks at visual examples to determine if they have an exact match or not.

A verbal or shorthand description of a mark can be given using the coding with the information on variety given in long-hand.

| Category      | Group                                 | Туре                   |                |       |          |  |  |
|---------------|---------------------------------------|------------------------|----------------|-------|----------|--|--|
|               |                                       | Outer Borders          | Interior Lines | Stars |          |  |  |
|               |                                       | None                   | 0              | No    | RNON     |  |  |
|               |                                       | None                   |                | No    | RSON     |  |  |
|               |                                       |                        | 0              | Yes   | RSOY     |  |  |
|               |                                       |                        | 1              | No    | RS1N     |  |  |
|               | Rectangle                             | Single                 | 1 partial      | No    | RS1pN    |  |  |
|               |                                       | U U                    | 2              | No    | RS2N     |  |  |
|               |                                       |                        | 2 both doubled | No    | RS2bdN   |  |  |
|               |                                       |                        | 3              | No    | RS3N     |  |  |
|               | Rectangle, 2 Curved Corners           | Single                 | 0              | No    | RS2ccS0N |  |  |
|               | Rectangie, 2 curved comers            | Single                 | -              | NO    |          |  |  |
| Multi-Line    | Rectangle, 4 Curved Corners           | Single                 | 0              | No    | RS4ccS0N |  |  |
|               | ,                                     | - 0 -                  | 2              | No    | RS4ccS2N |  |  |
|               |                                       |                        | 0              | No    | OSON     |  |  |
|               |                                       | Single                 | 0              | Yes   | OS0Y     |  |  |
|               |                                       | Single                 | 1              | No    | OS1N     |  |  |
|               |                                       |                        | T              | Yes   | OS1Y     |  |  |
| Μu            |                                       |                        | 0              | No    | ODbe0N   |  |  |
|               |                                       | Double,                |                | Yes   | ODbe0Y   |  |  |
|               | Oval                                  | both equal             | 1              | No    | ODbe1N   |  |  |
|               |                                       |                        |                | Yes   | ODbe1Y   |  |  |
|               |                                       |                        | 0              | No    | ODot0N   |  |  |
|               |                                       | Double,                |                | Yes   | ODot0Y   |  |  |
|               |                                       | outer thicker          | 1              | No    | ODot1N   |  |  |
|               |                                       | Triplo                 | 0              | Yes   | ODot1Y   |  |  |
|               |                                       | Triple                 | 0              | No    | OT0N     |  |  |
|               |                                       | Single                 | 0              | No    | CSON     |  |  |
|               |                                       | _                      | 1              | No    | CS1N     |  |  |
|               | Circle                                | Single winged          | 1              | No    | CSw1N    |  |  |
|               |                                       | Double, both equal     | 1              | No    | CDbe1N   |  |  |
|               |                                       |                        | -              | Yes   | CDbe1Y   |  |  |
|               |                                       | Double, outer thicker  | 0              | Yes   | CDot0Y   |  |  |
| ne            | No Border                             | Dimensions ("#" in cod | N#x#           |       |          |  |  |
| Straight Line | Line Over & Under                     | Dimensions ("#" in cod | e)             |       | L#x#     |  |  |
| aigł          | Boxed                                 | Dimensions ("#" in cod | e)             |       | B#x#     |  |  |
| Str           | Oval                                  | Dimensions ("#" in cod | e)             |       | SO#x#    |  |  |
|               | · · · · · · · · · · · · · · · · · · · | · •                    |                |       |          |  |  |