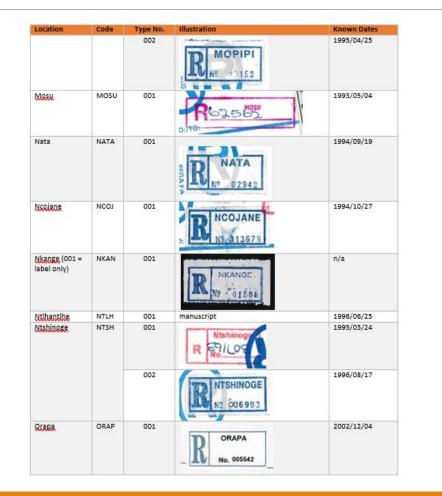

| 205.5                  | 6.2 Black                                                                    | Brown Semi-Fine                    |       | 1992-02-03 None            |                      |           |         |      |
|                          | Record H + 1 of   | 655 M M K No Filter Search     | 4                                                                                  |                        | -                                                                            |                                    |       |                            |                      |           |         |      |

# **Botswana Registration Labels**



## Registration Labels – Basis of Cataloging



**Under Construction** 





## **Botswana Permit Mail**



### Permit Mail – Basis of Differentiation



**Under Construction** 

#### Conundrum – One Cover, Multiple Marks

One cover may have a number of different aspects in which I am interested.

I had to figure out away to store and retrieve these covers so I could find them easily when I went looking for them.

| On Botswana Go