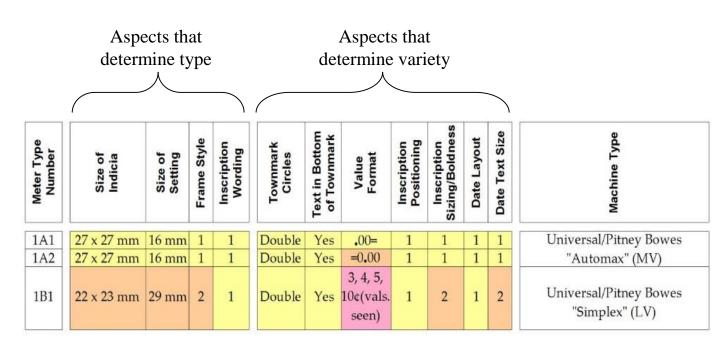

Collecting Interests – Registration Labels



## Cataloging

I currently have over 3,000 covers of non-stamped postal history from Botswana.

Even in the early days, I was having trouble keeping track of what I owned and was often buying duplicates, so I needed some system to record what I had.

So I started fooling around with Excel, but it wasn't very powerful in allowing me to sort information in different ways depending on questions I had.

I then looked at FileMaker Pro in the early 2000's, an Apple product, but technical support and updates were dwindling.

When I moved back to Canada, I moved from an Apple world to a PC world and MS Access became available to me.

## **Botswana Meter Marks**



### Parts of a Meter Mark



### Meters – Basis of Cataloging



### Meters - Typology





### Meters – Database

| 📕 🖌 - (* - 🗟 루                   | Tal                                                                              | ble Tools                                       |                                                                                                                  | Micro                      | soft Access                        |                                                 |                                                              |                                            | - 🗆 X                                                                                                                                                     |
|----------------------------------|------------------------------------------------------------------------