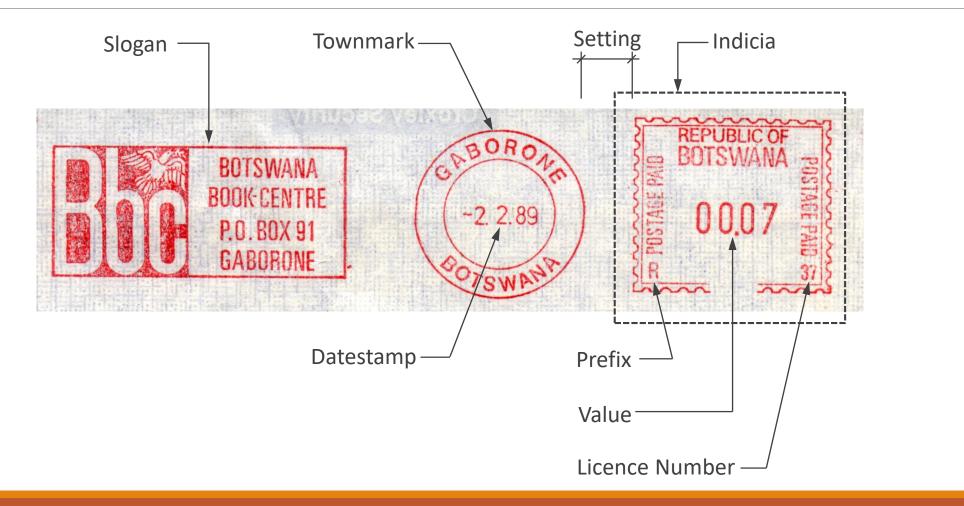

opes



#### My Collecting Interests – Permit Mail



#### My Collecting Interests – Registration Labels



## Cataloging

I currently have over 3,000 covers of non-stamped postal history from Botswana.

Even in the early days, I was having trouble keeping track of what I owned and was often buying duplicates, so I needed some system to record what I had.

So I started fooling around with Excel, but it wasn't very powerful in allowing me to sort information in different ways depending on questions I had.

I then looked at FileMaker Pro in the early 2000's, an Apple product, but technical support and updates were dwindling.

When I moved back to Canada, I moved from an Apple world to a PC world and MS Access became available to me.

## **Botswana Meter Marks**



### Parts of a Meter Mark



### Meters – Basis of Cataloging



### Meters - Typology





### Meters – Database

| 📕 🖌 - (* - 🗟 루                   | Tal                                                                              | ble Tools                                       |                                                                                                                  | Micro                      | soft Access                        |                                                 |                                                              |                                            | - 🗆 X                                                                                                                                                     |
|----------------------------------|-----------