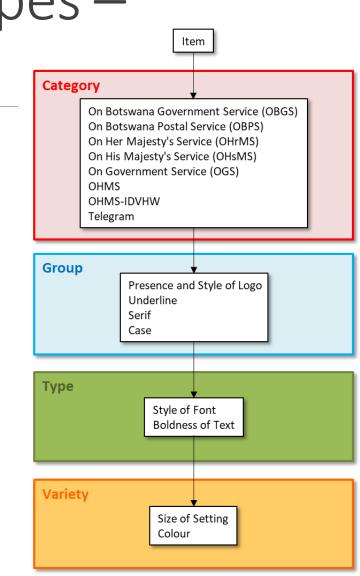

|                    |                         |                |                          |          |                |                |                              | Num Lock 🔲 🏭 🕮 🕱 |

## Botswana Government Printed Envelopes



## Government Printed Envelopes – Basis of Cataloging

Figure describes the basis for establishing a typology of Botswana Government Printed Envelopes.

I was not looking at this printing until Peter Thy, coauthor of *The Postal Stationery of the Bechuanalands and Botswana* and current editor of *PSGSA Journal* pointed out that it might be an interesting topic about which to write an article.

Challenge is that printing is not "official", so there is a huge variety of type faces and styles.



## OBGS Covers – Typology Organization

- 1. Assign prefix (OBGS, OBPS, OHrMS, OHsMS, OGS, OHMS, OHMS-IDVHW, Tele) depending on category.
- 2. Assign Group based on following table, adding presence of logo as primary criterium in groups that have them.

| 1. | Underline             | U – underlined  |            | N – not underlined |  |  |  |
|----|-----------------------|-----------------|------------|--------------------|--|--|--|
| 2. | Serif                 | s – serif       |            | ss – sans serif    |  |  |  |
| 3. | Case (capitalization) | L – lower and u | upper case | S – small caps     |  |  |  |

3. Assign Type, which is give a number based on sequence of discovery.

## OBGS Covers – Typology Sample

| OBGS Type UsS01 | ON BOTSWANA GOVERNMENT SERVICE |
|---------------