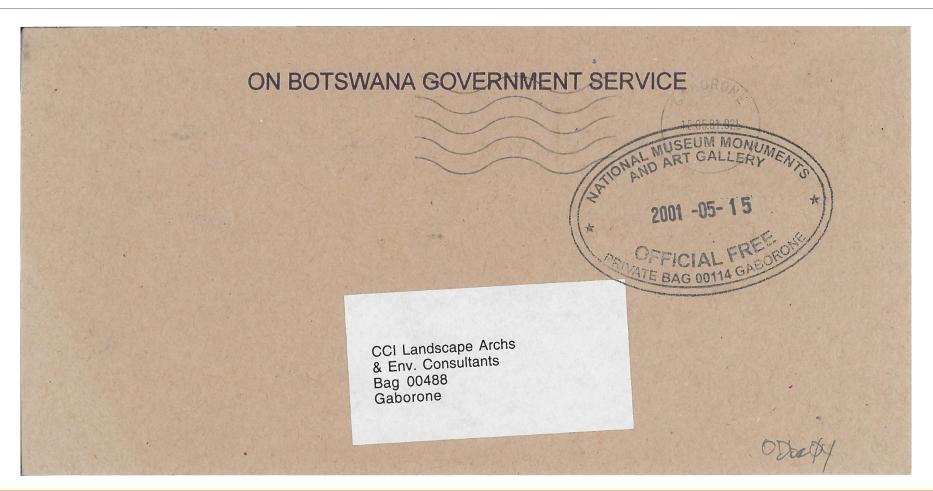

Stamped Postal History of Botswana

Presentation at Milcopex, September 2019, Gordon Smith, Nova Scotia, Canada

## Why do I collect this stuff

I Currently live in Nova Scotia Canada.

I Lived in Botswana from 1994 to 2002, where I ran and eventually owned a landscape architecture, environmental consulting, and land use planning company.

My Interest in stamp collecting re-ignited in Botswana by receipt of nicely stamped mail from Canada.

I joined local club and started collecting Botswana stamps.

I quickly developed good collection of stamps and material that I didn't have was getting expensive because I was having to move into errors, freaks and oddities.

I started looking for other topics.



#### My Collecting Interests – Meter Marks



## My Collecting Interests – Official Frees



## My Collecting Interests – Government Printed Envelopes



#### My Collecting Interests – Permit Mail



#### My Collecting Interests – Registration Labels



## Cataloging

I currently have over 3,000 covers of non-stamped postal history from Botswana.

Even in the early days, I was having trouble keeping track of what I owned and was often buying duplicates, so I needed some system to record what I had.

So I started fooling around with Excel, but it wasn't very powerful in allowing me to sort information in different ways depending on questions I had.

I then looked at FileMaker Pro in the early 2000's, an Apple product, but technical support and updates were dwindling.

When I moved back to Canada, I moved from an Apple world to a PC world and MS Access became available to me.

##