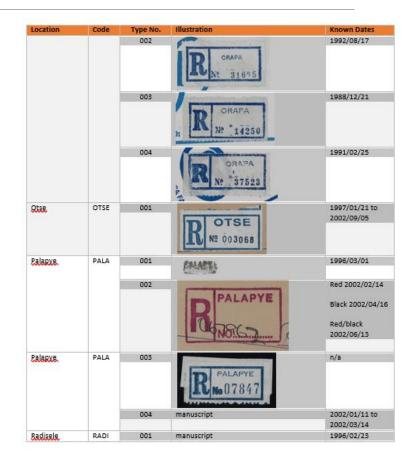

| 205.5                  | 6.2 Black                                                                    | Brown Semi-Fine                    |       | 1992-02-03 None            |                      |           |         |      |
|                          | Record H + 1 of   | 655 M M K No Filter Search     | 4                                                                                  |                        | -                                                                            |                                    |       |                            |                      |           |         |      |

# **Botswana Registration Labels**



## Registration Labels – Basis of Cataloging



**Under Construction** 





## **Botswana Permit Mail**



### Permit Mail – Basis of Differentiation



**Under Construction** 

#### Conundrum – One Cover, Multiple Marks

One cover may have a number of different aspects in which I am interested.

I had to figure out away to store and retrieve these covers so I could find them easily when I went looking for them.

| On Botswana Go