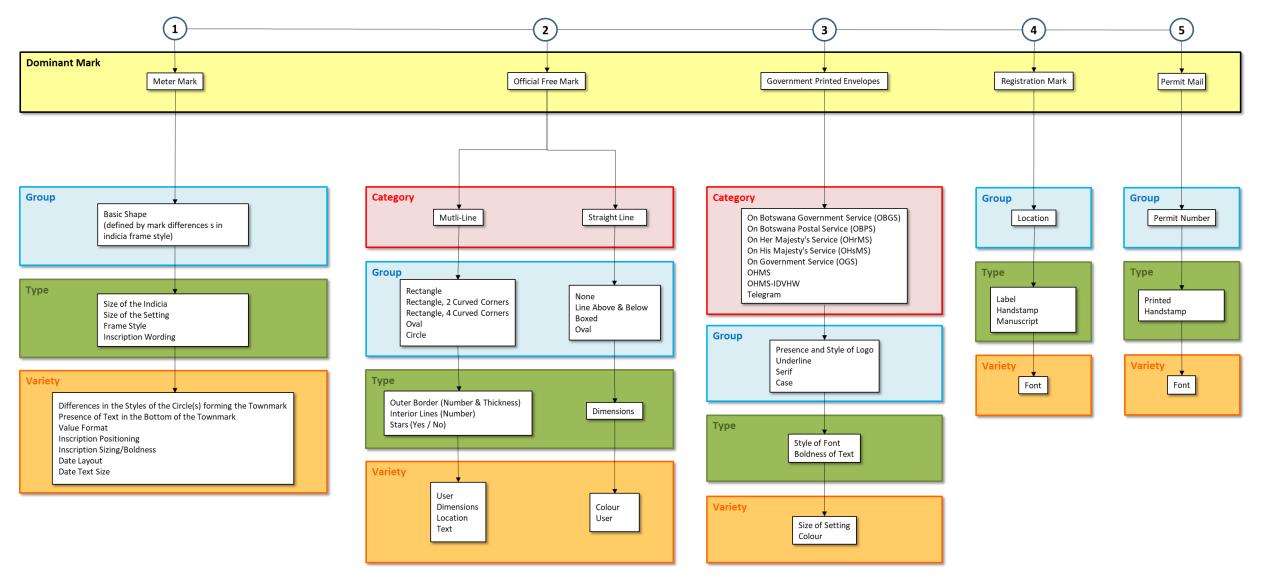

| 172. × 5.5<br>Sons serif<br>Upperd lotter case     |

## **Accession Numbering System**

## **Overall Organization**



## Accession Numbering

I set priority based on previous table; priority is arbitrary, based on the evolution of my interest.

I then assign a prefix based on the "primary" cover type.

I am still trying to determine how to deal with covers only seen not acquired – I will probably put scan in digital filing system and print of scan in physical system.

| Cover Type                      | Prefix | Accession System                                                    | Example                                |
|---------------------------------|--------|---------------------------------------------------------------------|----------------------------------------|
| Meters                          | BMM    | Licence number, prefix and date; same dates, add sequential letters | BMM-096R-091222a