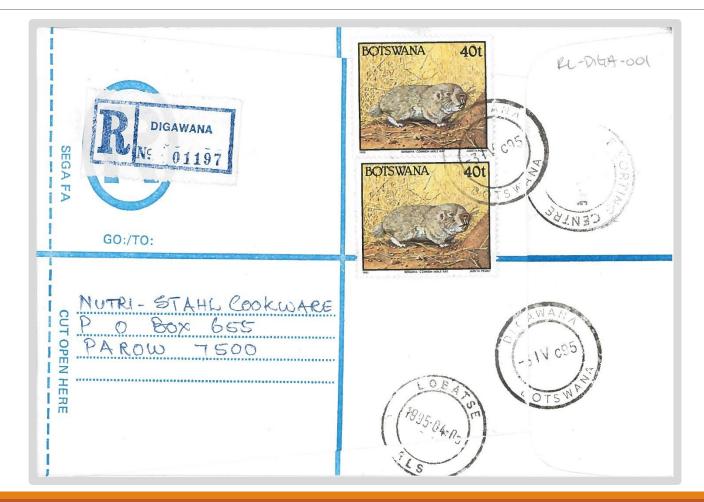

in Nova Scotia Canada.

I Lived in Botswana from 1994 to 2002, where I ran and eventually owned a landscape architecture, environmental consulting, and land use planning company.

My Interest in stamp collecting re-ignited in Botswana by receipt of nicely stamped mail from Canada.

I joined local club and started collecting Botswana stamps.

I quickly developed good collection of stamps and material that I didn't have was getting expensive because I was having to move into errors, freaks and oddities.

I started looking for other topics.



#### My Collecting Interests – Meter Marks



## My Collecting Interests – Official Frees



## My Collecting Interests – Government Printed Envelopes



#### My Collecting Interests – Permit Mail



#### My Collecting Interests – Registration Labels



## Cataloging

I currently have over 3,000 covers of non-stamped postal history from Botswana.

Even in the early days, I was having trouble keeping track of what I owned and was often buying duplicates, so I needed some system to record what I had.

So I started fooling around with Excel, but it wasn't very powerful in allowing me to sort information in different ways depending on questions I had.

I then looked at FileMaker Pro in the early 2000's, an Apple product, but technical support and updates were dwindling.

When I moved back to Canada, I moved from an Apple world to a PC world and MS Access became available to me.

## **Botswana Meter Marks**



### Parts of a Meter Mark



### Meters – Basis of Cataloging



### Meters - Typology





### Meters – Database

| 📕 🖌 - (* - 🗟 루