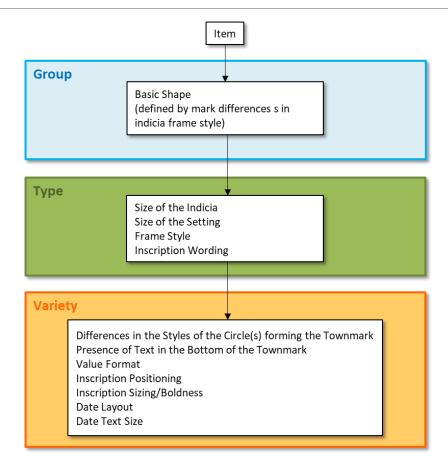

– Permit Mail



#### My Collecting Interests – Registration Labels



## Cataloging

I currently have over 3,000 covers of non-stamped postal history from Botswana.

Even in the early days, I was having trouble keeping track of what I owned and was often buying duplicates, so I needed some system to record what I had.

So I started fooling around with Excel, but it wasn't very powerful in allowing me to sort information in different ways depending on questions I had.

I then looked at FileMaker Pro in the early 2000's, an Apple product, but technical support and updates were dwindling.

When I moved back to Canada, I moved from an Apple world to a PC world and MS Access became available to me.

## **Botswana Meter Marks**



### Parts of a Meter Mark



### Meters – Basis of Cataloging



### Meters - Typology





### Meters – Database

| 📕 🖌 - (* - 🗟 루                   | Tal                                                                              | ble Tools                                       |                                                                                                                  | Micro                      | soft Access                        |                                                 |                                                              |                                            | - 🗆 X                                                                                                                                                     |
|----------------------------------|-----------------------------------------------