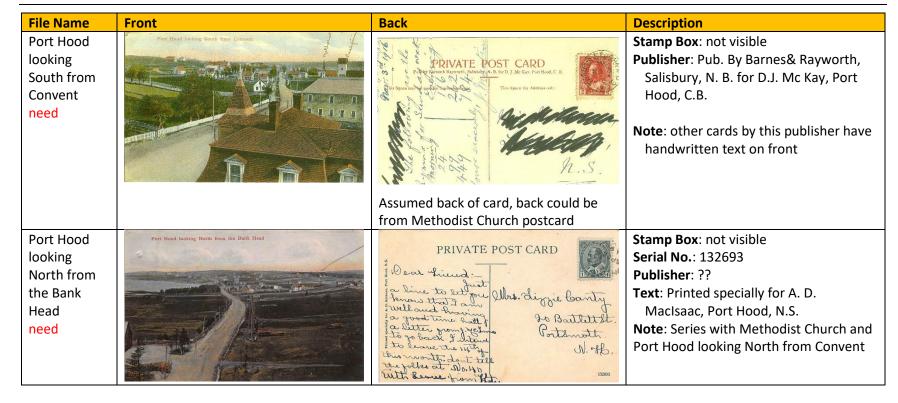

## Port Hood and Port Hood Island Post Card Compilation

By: Gordon Smith

12 July 2021

Port Hood Aerial Scenes

| File Name                                                         | Front                                | Back                                                                                                                                                                                                                                                                                                                                                                                                                                                                                                                                                                                                                                                                                                                                                                                                                                                                                                                                                                                                                                                                                                                                                                                                                                                                                                                                                                                                                                                                                                                                                                                                                                                                                                                                                                                                                                                                                                                                                                                                                                                                                                                           | Description                                                                                                                                                                                                                                                                                                                                   |
|-------------------------------------------------------------------|--------------------------------------|--------------------------------------------------------------------------------------------------------------------------------------------------------------------------------------------------------------------------------------------------------------------------------------------------------------------------------------------------------------------------------------------------------------------------------------------------------------------------------------------------------------------------------------------------------------------------------------------------------------------------------------------------------------------------------------------------------------------------------------------------------------------------------------------------------------------------------------------------------------------------------------------------------------------------------------------------------------------------------------------------------------------------------------------------------------------------------------------------------------------------------------------------------------------------------------------------------------------------------------------------------------------------------------------------------------------------------------------------------------------------------------------------------------------------------------------------------------------------------------------------------------------------------------------------------------------------------------------------------------------------------------------------------------------------------------------------------------------------------------------------------------------------------------------------------------------------------------------------------------------------------------------------------------------------------------------------------------------------------------------------------------------------------------------------------------------------------------------------------------------------------|-----------------------------------------------------------------------------------------------------------------------------------------------------------------------------------------------------------------------------------------------------------------------------------------------------------------------------------------------|
| Gordon<br>Aerial Scene                                            | - Port Hood                          | The village of PORT HOOD with PORT HOOD ISLAND in the background on the Califch Trail, Rite. 19, Inverness Co., Cape Breton, N.S.  Address  Address  Address  CAPE BRETON POSTCARDS 1-802-562-3004 Photo by Warren Gordon, Images of Cape Breton                                                                                                                                                                                                                                                                                                                                                                                                                                                                                                                                                                                                                                                                                                                                                                                                                                                                                                                                                                                                                                                                                                                                                                                                                                                                                                                                                                                                                                                                                                                                                                                                                                                                                                                                                                                                                                                                               | Stamp Box: SKU (Stock Keeping Unit) code, serial no. 2395601961  Publisher: Cape Breton Postcards 1-902-562-3004 Photo by Warren Gordon, Images of Cape Breton Printed by City Printers Ltd., N.S1827  Text: The village of Port Hood with Port Hood Island in the background on the Ceilidh Trail, Rte. 19, Inverness Co., Cape Breton, N.S. |
| Port Hood<br>Colour                                               |                                      | PORT HOOD — a viluge residing on beautiful braches aumy the western store of Cure Berton, N.S.  PLACE VIAMP IN RE  CARS BRETON POST CABDS 1-903-982-9004 Photo by Warran Gordon, Prages of Cape Breton  CPh.5-db-580                                                                                                                                                                                                                                                                                                                                                                                                                                                                                                                                                                                                                                                                                                                                                                                                                                                                                                                                                                                                                                                                                                                                                                                                                                                                                                                                                                                                                                                                                                                                                                                                                                                                                                                                                                                                                                                                                                           | Stamp Box: Place Stamp Here, solid outline Serial No.: CP6.5-85-580 Publisher: Cape Breton Postcards 1-902-562-3004 Photo by Warren Gordon, Images of Cape Breton Printed by The Casket, Antigonish, N.S. Text: Port Hood – a village resting on the beautiful beaches along the western shore of Cape Breton, N.S.                           |
| Port Hood<br>looking<br>North from<br>Convent<br>(Isenor)<br>need | Port Heed looking North from Convent | PRIVATE POST CARD  PRIVATE POST CARD  White Comment of the Comment | Stamp Box: Dotted outline Serial No.: 132694 Publisher: ?? Text: Printed specially for A. D. McIsaac, Port Hood, N.S. Note: Series with Methodist Church and Port Hood looking North from the Bank Head                                                                                                                                       |