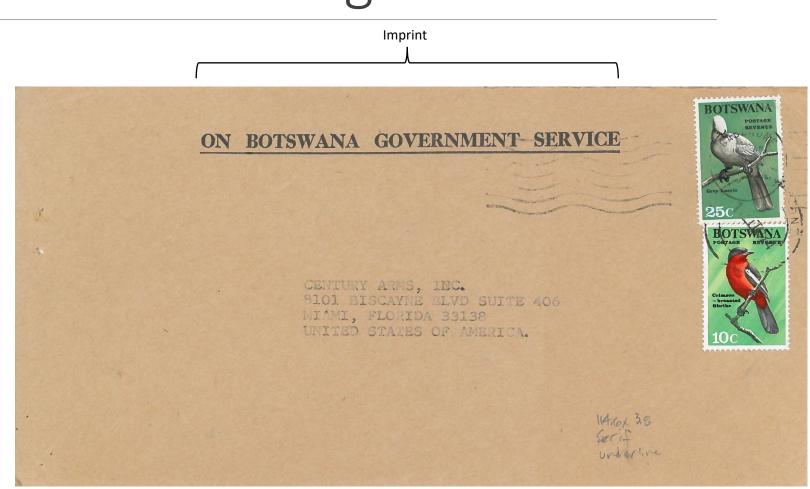

## Sample of an OGBS Marking

- Imprint text is underlined
- Is a serif font
- Is all upper case

Therefore, it is denoted as UsU and as the first type discovered within the grouping, it is denoted with a 1, making it UsU1.