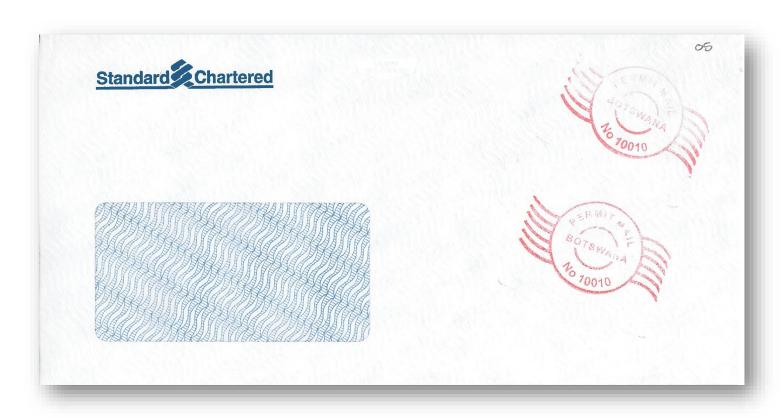

# Botswana Government Printed Envelopes

Government Printed Envelopes – Basis of Cataloging

Figure describes the basis for establishing a typology of Botswana Government Printed Envelopes.

I was not looking at this printing until Peter Thy, coauthor of *The Postal Stationery of the Bechuanalands* and Botswana and current editor of *PSGSA Journal* pointed out that it might be an interesting topic about which to write an article.

Challenge is that printing is not "official", so there is a huge variety of type faces and styles.