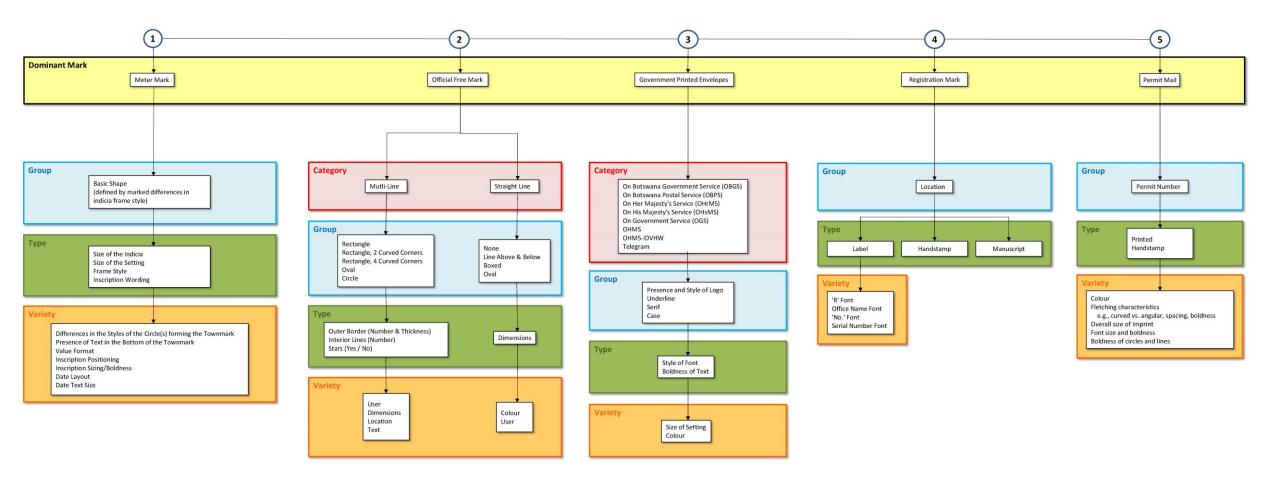

# Typologies! A personal approach to classification

Lessons Learned on the Development of Typologies and Cataloguing

Collecting the Non-Stamped Postal History of Botswana

## My Collecting Interests

#### Overall Organization

# Botswana Meter Marks

# Botswana Official Free Marks

# Botswana Government Printed Envelopes

Government Printed Envelopes – Basis of Cataloging

Figure describes the basis for establishing a typology of Botswana Government Printed Envelopes.

I was not looking at this printing until Peter Thy, coauthor of *The Postal Stationery of the Bechuanalands* and Botswana and current editor of *PSGSA Journal* pointed out that it might be an interesting topic about which to write an article.

# Botswana Registration Labels