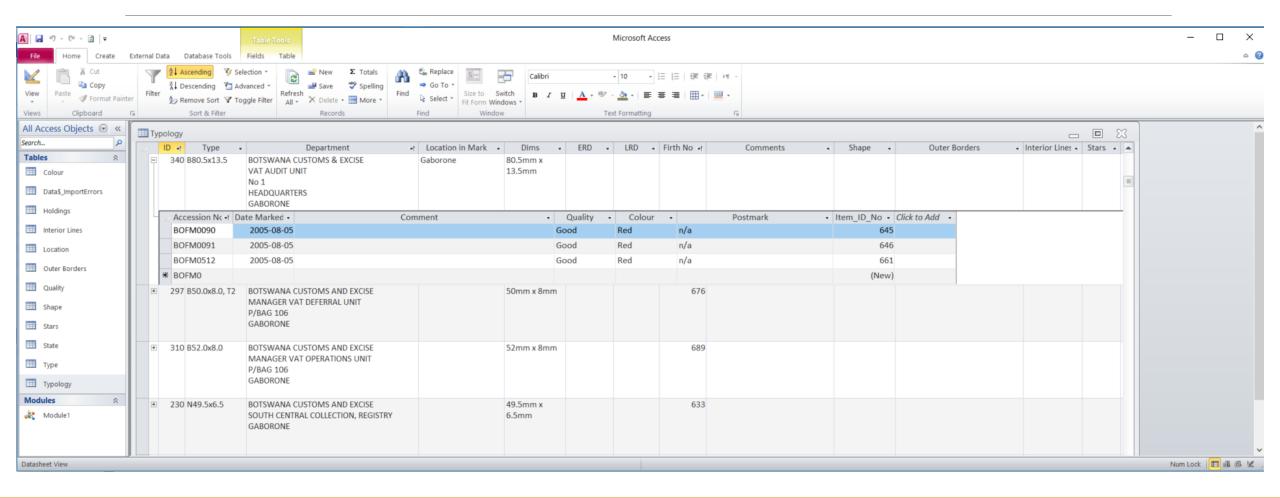

|                          |                | 103       |                      |
| Straight Line | No Border                             | Dimensions ("#" in code) |                |           | N#x#                 |
| l it          | Line Over & Under                     | Dimensions ("#" in code) |                |           | L#x#                 |
| raig          | Boxed                                 | Dimensions ("#" in code) |                |           | B#x#                 |
| Sţ            | Oval Dimensions ("#" in code)         |                          |                |           | SO#x#                |
|               |                                       |                          |                |           |                      |

#### Official Frees - Database



# Botswana Government Printed Envelopes



Government Printed Envelopes – Basis of Cataloging

Figure describes the basis for establishing a typology of Botswana Government Printed Envelopes.

I was not looking at this printing until Peter Thy, coauthor of *The Postal Stationery of the Bechuanalands* and Botswana and current editor of *PSGSA Journal* pointed out that it might be an interesting topic about which to write an article.

Challenge is that printing is not "official", so there is a huge variety of type faces and styles.



#### OBGS Covers – Typology Organization

- 1. Assign prefix (OBGS, OBPS, OHrMS, OHsMS, OGS, OHMS, OHMS-IDVHW, Tele) depending on category.
- 2. Assign Group based on following table, adding presence of logo as primary criterium in groups that have them.

| 1