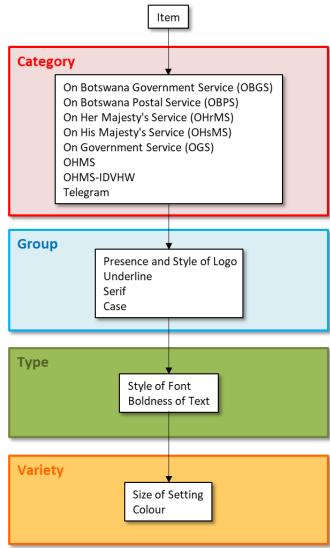

# Botswana Government Printed Envelopes

Government Printed Envelopes – Basis of Cataloging

Figure describes the basis for establishing a typology of Botswana Government Printed Envelopes.

I was not looking at this printing until Peter Thy, coauthor of *The Postal Stationery of the Bechuanalands* and Botswana and current editor of *PSGSA Journal* pointed out that it might be an interesting topic about which to write an article.

#### OBGS Covers – Typology Organization

- 1. Assign prefix (OBGS, OBPS, OHrMS, OHsMS, OGS, OHMS, OHMS-IDVHW, Tele) depending on category.
- 2. Assign Group based on following table, adding presence of logo as primary criterium in groups that have them.

| 1. | Underline             | U – underlined     |                              | N – not underlined |                |
|----|-----------------------|--------------------|------------------------------|--------------------|----------------|
| 2. | Serif                 | s – serif          |                              | ss – sans serif    |                |
| 3. | Case (capitalization) | U – all upper case | L – lower and upper case S – |                    | S – small caps |

3. Assign Type, which is give a number based on sequence of discovery.