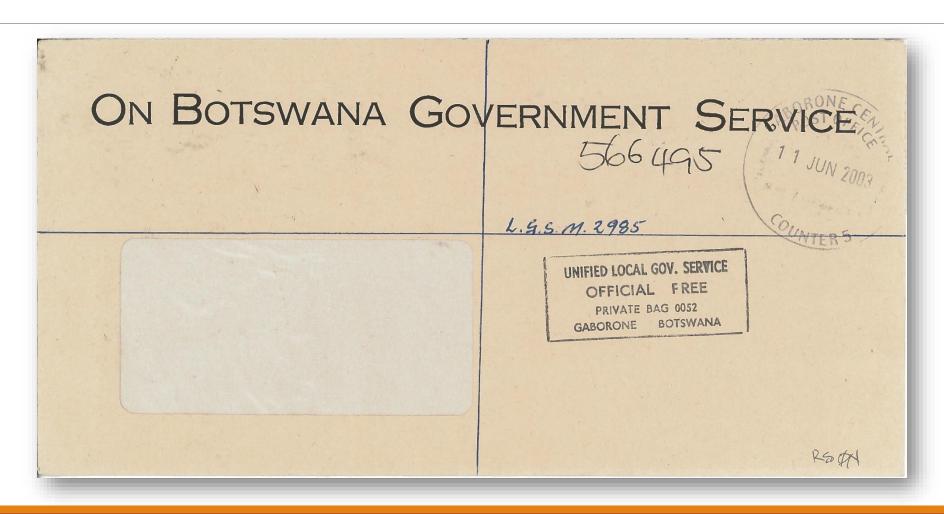

## Sample of an OGBS Marking

- Imprint text is underlined
- Is a serif font
- Is all upper case

Therefore, it is denoted as UsU and as the first type discovered within the grouping, it is denoted with a 1, making it UsU1.