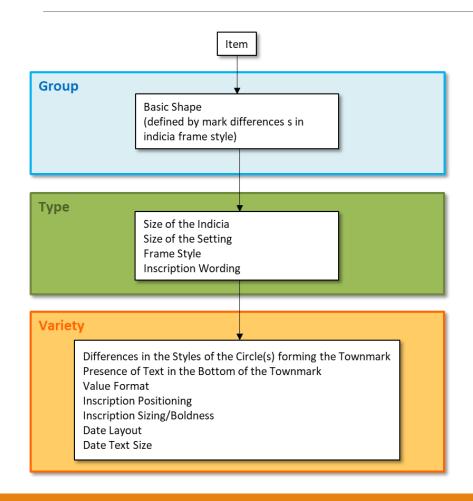

#### Parts of a Meter Mark

#### Meters – Basis of Cataloging

#### Meters - Typology

#### Meters – Database