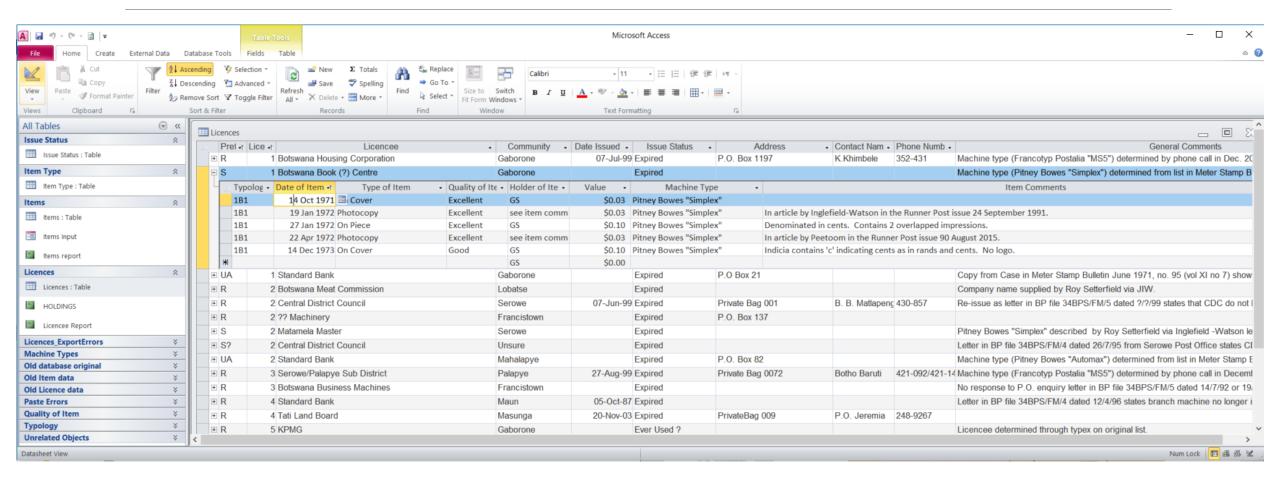

#### Meters – Basis of Cataloging

#### Meters - Typology

#### Meters – Database