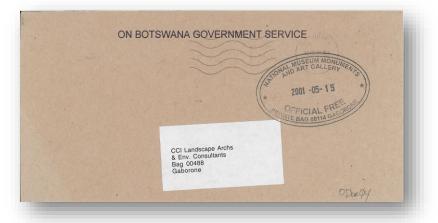

# Botswana Government Printed Envelopes

Government Printed Envelopes – Basis of Cataloging

Figure describes the basis for establishing a typology of Botswana Government Printed Envelopes.

I was not looking at this printing until Peter Thy, coauthor of *The Postal Stationery of the Bechuanalands* and Botswana and current editor of *PSGSA Journal* pointed out that it might be an interesting topic about which to write an article.

Challenge is that printing is not "official", so there is a huge variety of type faces and styles.

#### OBGS Covers – Typology Organization

- 1. Assign prefix (OBGS, OBPS, OHrMS, OHsMS, OGS, OHMS, OHMS-IDVHW, Tele) depending on category.
- 2. Assign Group based on following table, adding presence of logo as primary criterium in groups that have them.

## Sample of an OGBS Marking

- Imprint text is underlined
- Is a serif font
- Is all upper case

Therefore, it is denoted as UsU and as the first type discovered within the grouping, it is denoted with a 1, making it UsU1.