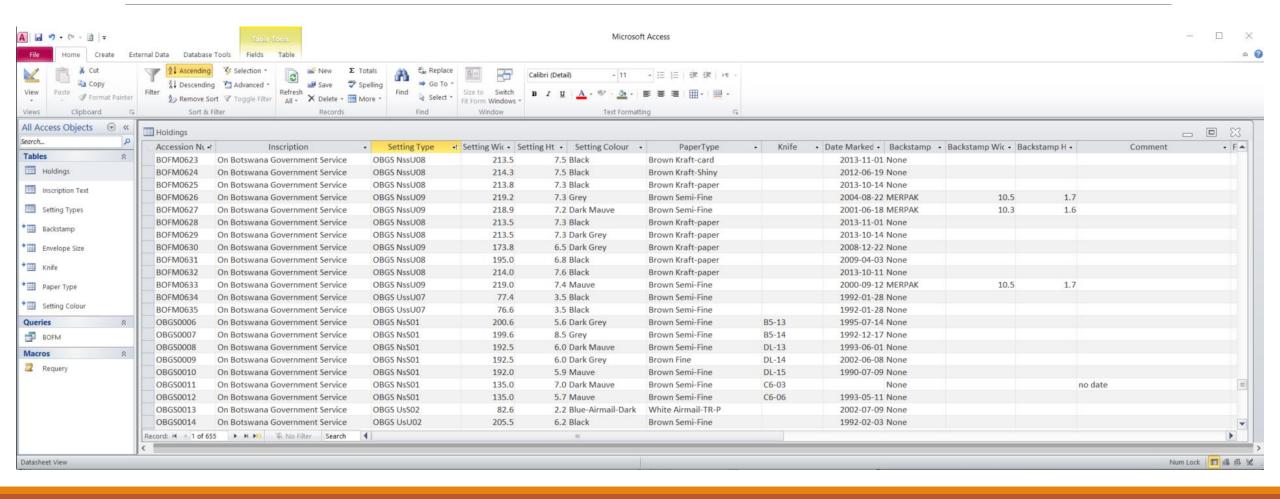

based on sequence of discovery.

## OBGS Covers – Typology Sample

| OBGS Type UsS01 | ON BOTSWANA GOVERNMENT SERVICE |
|-----------------|--------------------------------|
| OBGS Type UsS02 | ON BOTSWANA GOVERNMENT SERVICE |
| OBGS Type UsS03 | ON BOTSWANA GOVERNMENT SERVICE |

| OBGS Type NssU01 | ON BOTSWANA GOVERNMENT SERVICE |
|------------------|--------------------------------|
| OBGS Type NssU02 | ON BOTSWANA GOVERNMENT SERVICE |
| OBGS Type NssU03 | ON BOTSWANA GOVERNMENT SERVICE |
| OBGS Type NssU04 | ON POTSWANA GOVERNMENT SERVICE |

## Sample of an OGBS Marking

- Imprint text is underlined
- Is a serif font
- Is all upper case

Therefore, it is denoted as UsU and as the first type discovered within the grouping, it is denoted with a 1, making it UsU1.



#### OBGS – Database



# Botswana Registration Labels



# Registration Labels – Basis of Cataloging



This typology was developed by Sir John Inglefield-Watson and his colleagues in the Bechuanalands and Botswana Society in the late 1980's and early 1990's.



## Registration Labels – Database

| Accession No. Mark Type & Solution   Continue   Continu |              |
|---------------------------------------------------------------------------------------------------------------------------------------------------------------------------------------------------------------------------------------------------------------------------------------------------------------------------------------------------------------------------------------------------------------------------------------------------------------