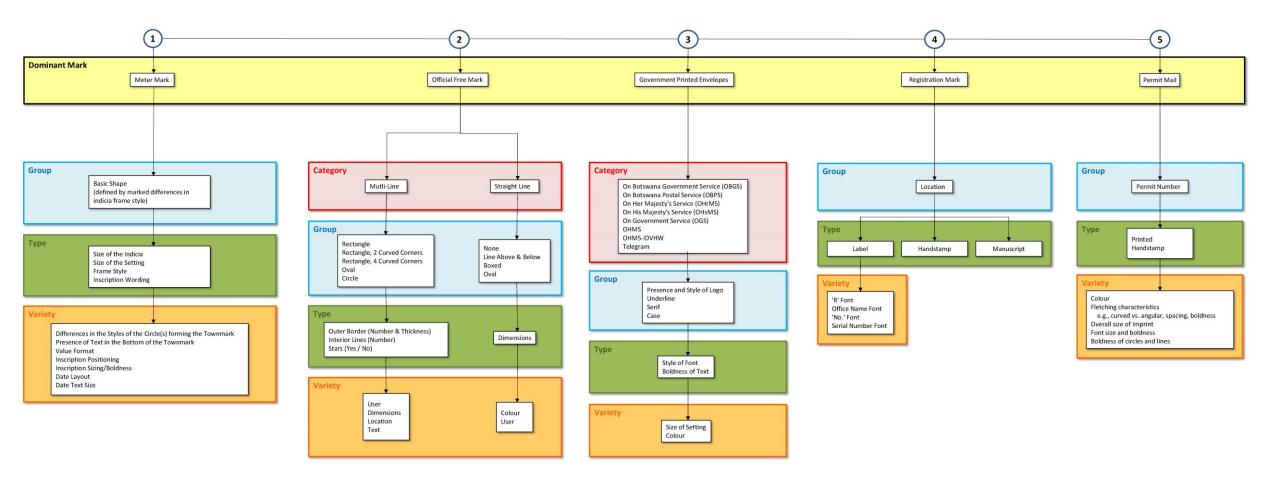

#### Overall Organization

#### Meters – Basis of Cataloging

#### Meters - Typology

#### Official Frees – Basis of Cataloging

After years of looking, I recently came across website offering copies of legislation of Botswana and got a copy of Postal Act where requirements for use of "Official Free" are listed.

Very basic, just indicating text that needs to be included; nothing on shapes or other information regarding mark.

Therefore, wide variation in types of marks.

#### Official Frees - Typology

Only goes to type level, since almost every official free mark is its own variety.

Given this complication, it will remain important that the user of the typology looks at visual examples to determine if they have an exact match or not.

# Botswana Government Printed Envelopes

Government Printed Envelopes – Basis of Cataloging

Figure describes the basis for establishing a typology of Botswana Government Printed Envelopes.

I was not looking at this printing until Peter Thy, coauthor of *The Postal Stationery of the Bechuanalands* and Botswana and current editor of *PSGSA Journal* pointed out that it might be an interesting topic about which to write an article.

Challenge is that printing is not "official", so there is a huge variety of type faces and styles.

#### OBGS Covers – Typology Organization

- 1. Assign prefix (OBGS, OBPS, OHrMS, OHsMS, OGS, OHMS, OHMS-IDVHW, Tele) depending on category.
- 2. Assign Group based on following table, adding presence of logo as primary criterium in groups that have them.

# Registration Labels – Basis of Cataloging

This typology was developed by Sir John Inglefield-Watson and his colleagues in the Bechuanalands and Botswana Society in the late 1980's and early 1990's.