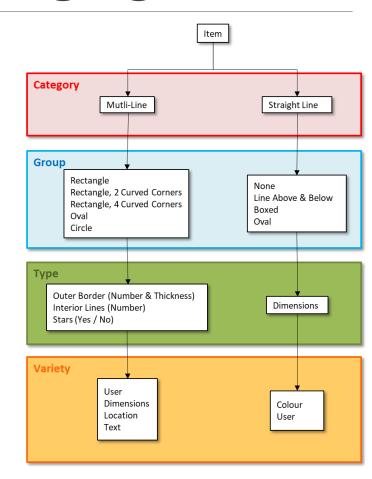

#### Official Frees - Typology

Only goes to type level, since almost every official free mark is its own variety.

Given this complication, it will remain important that the user of the typology looks at visual examples to determine if they have an exact match or not.

A verbal or shorthand description of a mark can be given using the coding with the information on variety given in long-hand.

| Category      | Group                                 | Туре                     |                |           | Code                 |
|---------------|---------------------------------------|--------------------------|----------------|-----------|----------------------|
| 0 /           | ·                                     | Outer Borders            | Interior Lines | Stars     |                      |
|               |                                       | None                     | 0              | No        | RNON                 |
|               |                                       |                          | 0              | No        | RSON                 |
|               |                                       | Single                   |                | Yes       | RSOY                 |
|               |                                       |                          | 1              | No        | RS1N                 |
|               | Rectangle                             |                          | 1 partial      | No        | RS1pN                |
|               |                                       |                          | 2              | No        | RS2N                 |
|               |                                       |                          | 2 both doubled | No        | RS2bdN               |
|               |                                       |                          | 3              | No        | RS3N                 |
|               | Rectangle, 2 Curved Corners           | Single                   | 0              | No        | RS2ccS0N             |
|               | , , , , , , , , , , , , , , , , , , , |                          |                | Na        |                      |
|               | Rectangle, 4 Curved Corners           | Single                   | 2              | No<br>No  | RS4ccS0N<br>RS4ccS2N |
|               |                                       |                          | 2              | INO       |                      |
|               |                                       |                          | 0              | No        | OS0N                 |
|               | Oval                                  | Single                   | Ů              | Yes       | OS0Y                 |
| Ĺin           |                                       | Siligie                  | 1              | No        | OS1N                 |
| Multi-Line    |                                       |                          |                | Yes       | OS1Y                 |
|               |                                       | Double,<br>both equal    | 0              | No        | ODbe0N               |
|               |                                       |                          |                | Yes       | ODbe0Y               |
|               |                                       |                          |                | No        | ODbe1N               |
|               |                                       | Double,<br>outer thicker | 0              | Yes       | ODbe1Y               |
|               |                                       |                          |                | No<br>Yes | ODot0N<br>ODot0Y     |
|               |                                       |                          | 1              | No        | ODoto1               |
|               |                                       |                          |                | Yes       | ODot1Y               |
|               |                                       | Triple                   | 0              | No        | OTON                 |
|               |                                       |                          |                |           |                      |
|               | Circle                                | Single                   | 0              | No        | CSON                 |
|               |                                       |                          | 1              | No        | CS1N                 |
|               |                                       | Single winged            | 1              | No        | CSw1N<br>CDbe1N      |
|               |                                       | Double, both equal       | 1              | No<br>Yes | CDbe1N<br>CDbe1Y     |
|               |                                       | Double, outer thicker    | 0              | Yes       | CDot0Y               |
|               |                                       |                          |                | 103       |                      |
| Straight Line | No Border                             | Dimensions ("#" in code) |                |           | N#x#                 |
| l it          | Line Over & Under                     | Dimensions ("#" in code) |                |           | L#x#                 |
| raig          | Boxed                                 | Dimensions ("#" in code) |                |           | B#x#                 |
| Sţ            | Oval Dimensions ("#" in code)         |                          |                |           | SO#x#                |
|               |                                       |                          |                |           |                      |