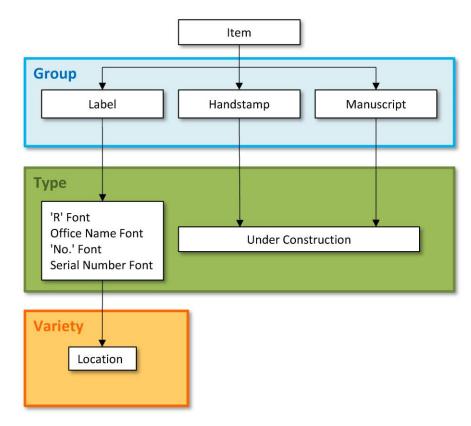

#### Official Frees - Typology

Only goes to type level, since almost every official free mark is its own variety.

Given this complication, it will remain important that the user of the typology looks at visual examples to determine if they have an exact match or not.

A verbal or shorthand description of a mark can be given using the coding with the information on variety given in long-hand.

| Category      | Group                                 | Туре                     |                |           | Code                 |
|---------------|---------------------------------------|--------------------------|----------------|-----------|----------------------|
| 0 /           | ·                                     | Outer Borders            | Interior Lines | Stars     |                      |
|               |                                       | None                     | 0              | No        | RNON                 |
|               |                                       |                          | 0              | No        | RSON                 |
|               |                                       | Single                   |                | Yes       | RSOY                 |
|               |                                       |                          | 1              | No        | RS1N                 |
|               | Rectangle                             |                          | 1 partial      | No        | RS1pN                |
|               |                                       |                          | 2              | No        | RS2N                 |
|               |                                       |                          | 2 both doubled | No        | RS2bdN               |
|               |                                       |                          | 3              | No        | RS3N                 |
|               | Rectangle, 2 Curved Corners           | Single                   | 0              | No        | RS2ccS0N             |
|               | , , , , , , , , , , , , , , , , , , , |                          |                | Na        |                      |
|               | Rectangle, 4 Curved Corners           | Single                   | 2              | No<br>No  | RS4ccS0N<br>RS4ccS2N |
|               |                                       |                          | 2              | INO       |                      |
|               |                                       |                          | 0              | No        | OS0N                 |
|               | Oval                                  | Single                   | Ů              | Yes       | OS0Y                 |
| Ĺin           |                                       | Siligie                  | 1              | No        | OS1N                 |
| Multi-Line    |                                       |                          |                | Yes       | OS1Y                 |
|               |                                       | Double,<br>both equal    | 0              | No        | ODbe0N               |
|               |                                       |                          |                | Yes       | ODbe0Y               |
|               |                                       |                          |                | No        | ODbe1N               |
|               |                                       | Double,<br>outer thicker | 0              | Yes       | ODbe1Y               |
|               |                                       |                          |                | No<br>Yes | ODot0N<br>ODot0Y     |
|               |                                       |                          | 1              | No        | ODoto1               |
|               |                                       |                          |                | Yes       | ODot1Y               |
|               |                                       | Triple                   | 0              | No        | OTON                 |
|               |                                       |                          |                |           |                      |
|               | Circle                                | Single                   | 0              | No        | CSON                 |
|               |                                       |                          | 1              | No        | CS1N                 |
|               |                                       | Single winged            | 1              | No        | CSw1N<br>CDbe1N      |
|               |                                       | Double, both equal       | 1              | No<br>Yes | CDbe1N<br>CDbe1Y     |
|               |                                       | Double, outer thicker    | 0              | Yes       | CDot0Y               |
|               |                                       |                          |                | 103       |                      |
| Straight Line | No Border                             | Dimensions ("#" in code) |                |           | N#x#                 |
| l it          | Line Over & Under                     | Dimensions ("#" in code) |                |           | L#x#                 |
| raig          | Boxed                                 | Dimensions ("#" in code) |                |           | B#x#                 |
| Sţ            | Oval Dimensions ("#" in code)         |                          |                |           | SO#x#                |
|               |                                       |                          |                |           |                      |