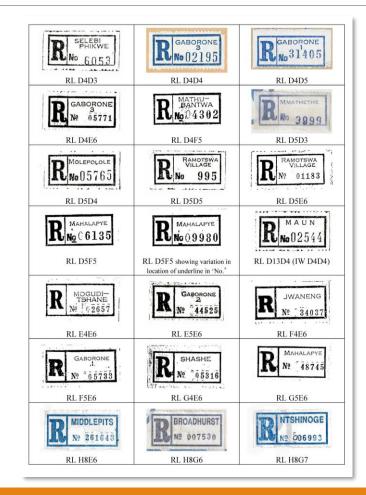

# Registration Labels – Basis of Cataloging

This typology was developed by Sir John Inglefield-Watson and his colleagues in the Bechuanalands and Botswana Society in the late 1980's and early 1990's.