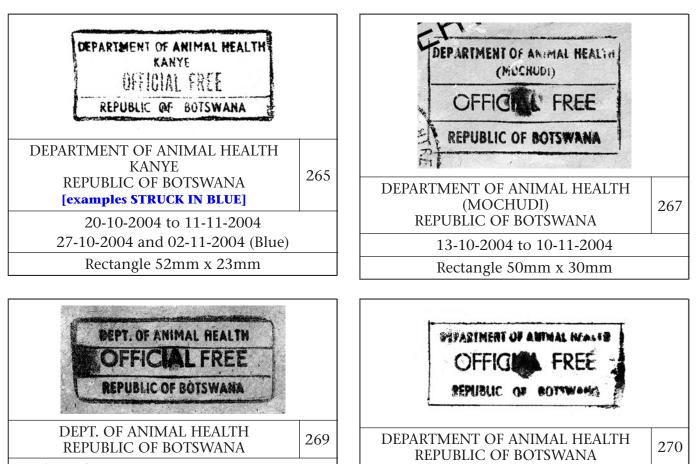

Dates are in dd-mm-yyyy format. Struck in black - unless indicated

D Section 2 - Agriculture and Livestock

#### Installment 2

This installment covers departments beginning with D (second and third of three sections)