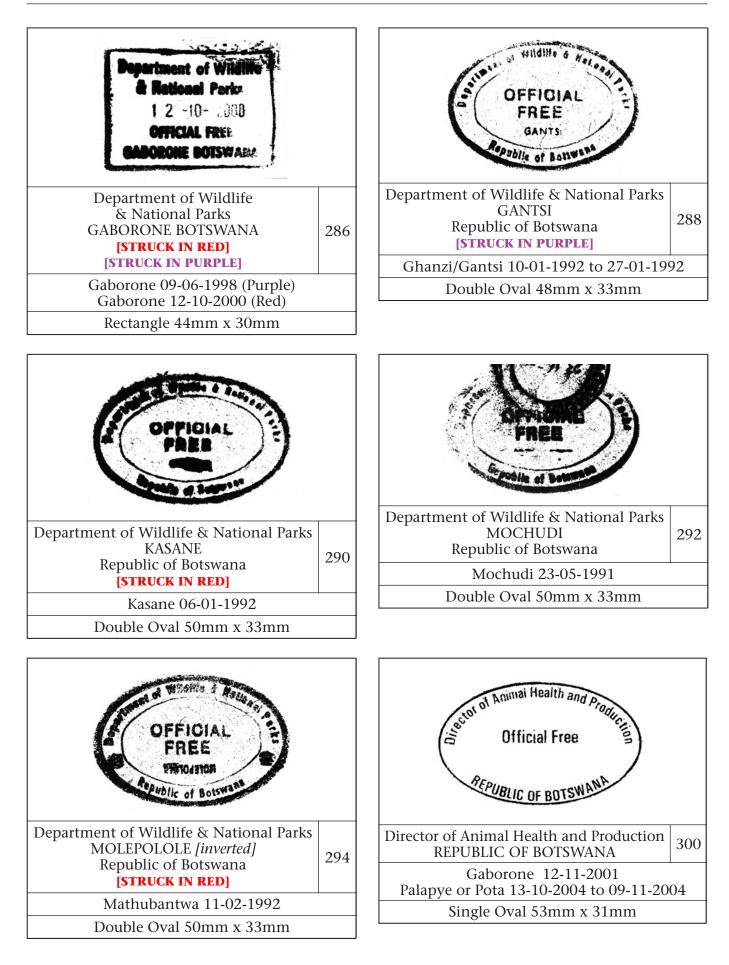

Dates are in dd-mm-yyyy format. Struck in black - unless indicated

D Section 2 - Agriculture and Livestock

#### Installment 2

This installment covers departments beginning with D (second and third of three sections)