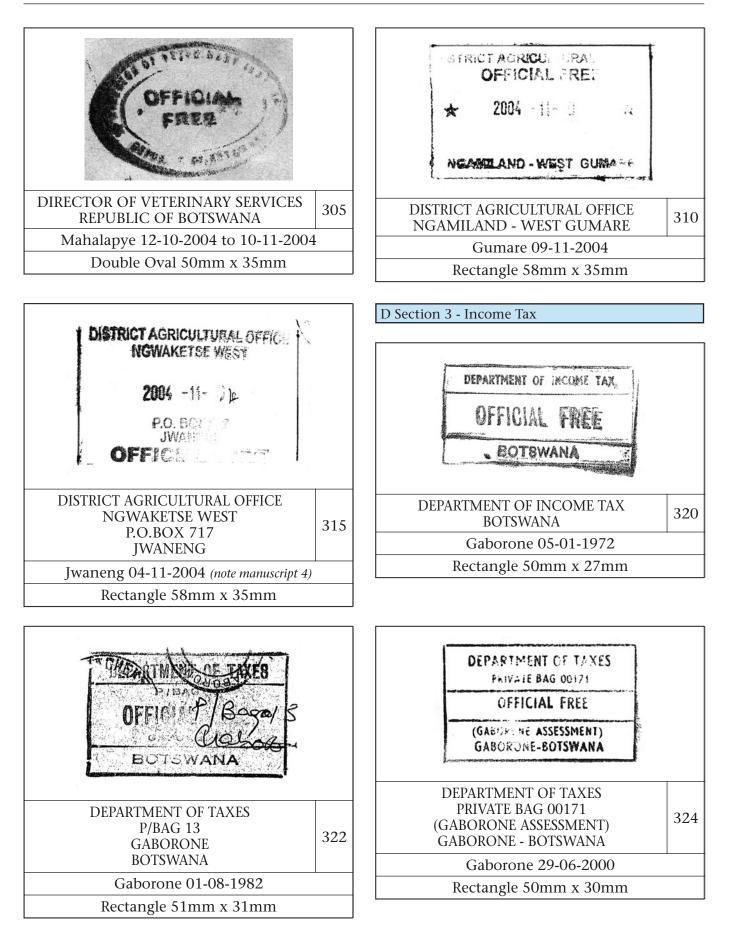

Dates are in dd-mm-yyyy format. Struck in black - unless indicated

D Section 2 - Agriculture and Livestock

#### Installment 2

This installment covers departments beginning with D (second and third of three sections)