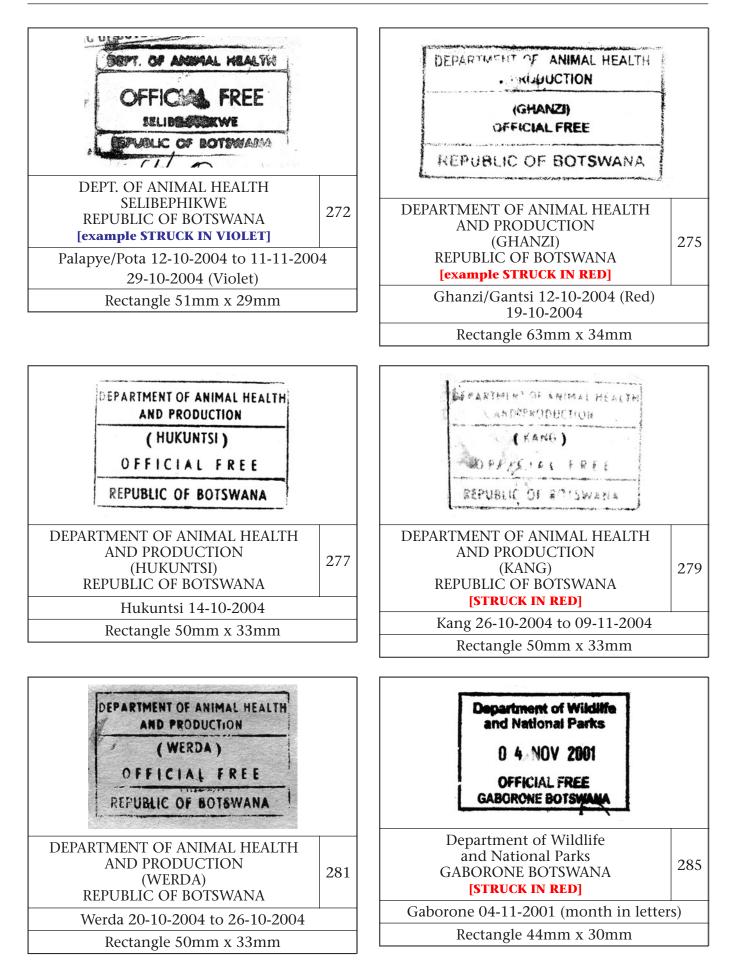

Dates are in dd-mm-yyyy format. Struck in black - unless indicated

D Section 2 - Agriculture and Livestock

#### Installment 2

This installment covers departments beginning with D (second and third of three sections)