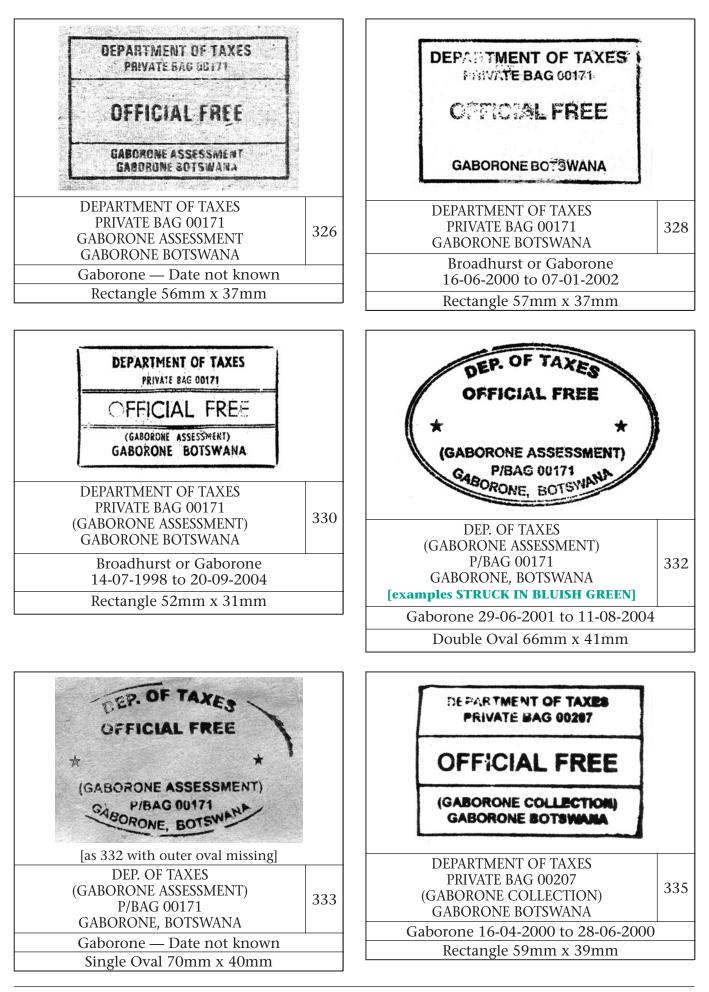

Dates are in dd-mm-yyyy format. Struck in black - unless indicated

D Section 2 - Agriculture and Livestock

#### Acknowledgment

I am indebted to Sir John Inglefield-Watson, John Schaerer, Gordon Smith and Bruce Warrender for sending me details of items they have in their collections.

Markings are listed in alphabetical order of the departmental inscription shown on the handstamps. The number to the right of the description is my reference number. For a future update I would be looking for some assistance in using the postmark typology to describe the markings.