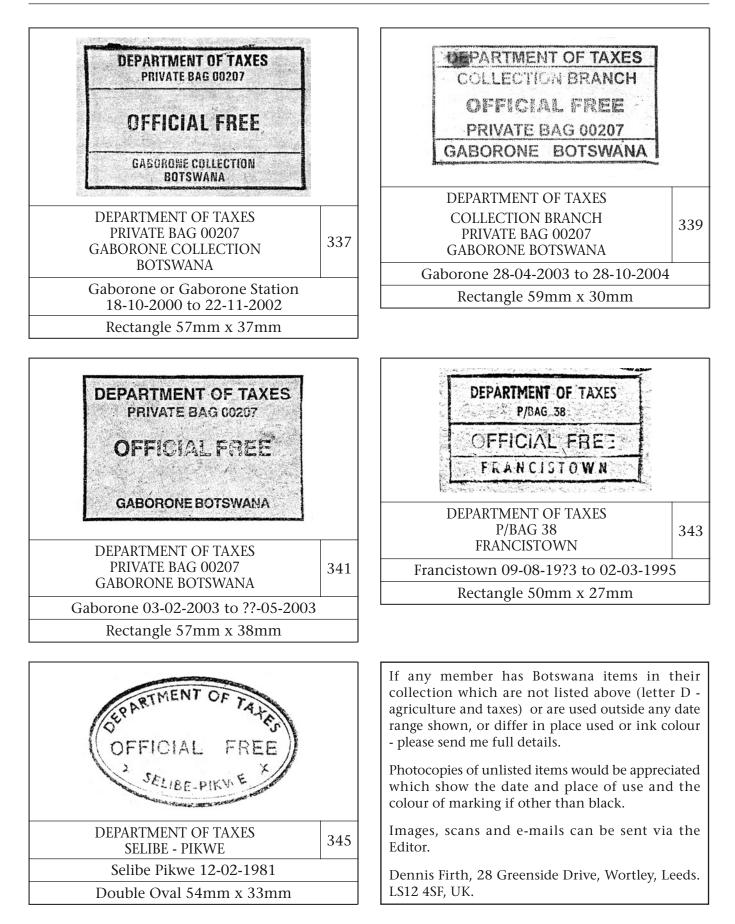

Dates are in dd-mm-yyyy format. Struck in black - unless indicated

D Section 2 - Agriculture and Livestock

#### Acknowledgment

I am indebted to Sir John Inglefield-Watson, John Schaerer, Gordon Smith and Bruce Warrender for sending me details of items they have in their collections.

Markings are listed in alphabetical order of the departmental inscription shown on the handstamps. The number to the right of the description is my reference number. For a future update I would be looking for some assistance in using the postmark typology to describe the markings.