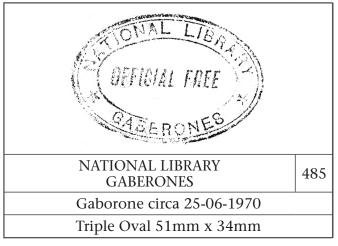

Dates are in dd-mm-yyyy format. Struck in black - unless indicated

NYANGABGWE HOSPITAL FRANCISTOWN

500

Tatitown 20-12-2000 to 13-08-2002

Double Oval 58mm x 34mm

**OFFICE OF** THE AUSITUR GENERAL OFFICIAL PREE GABORONE BOISWARE

OFFICE OF THE AUDITOR GENERAL GABORONE BOTSWANA

505

Sorting Centre Gaborone 12-10-2004

Rectangle 50mm x 16mm

OFFICE OF THE PRESIDENT GABORONE, BOTSWANA

510

Gaborone 14-02-1983 to 21-03-2000

Rectangle 58mm x 38mm