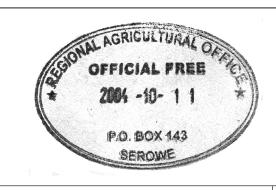

[example STRUCK IN GREEN]

545

*Place not known* - 04-11-2004 (Green) 15-11-2004 (Black)

Triple Oval 57mm x 31mm

540

REGIONAL AGRICULTURAL OFFICE P.O. BOX 143 SEROWE

547

[examples STRUCK IN VIOLET]

Palapye 05-10-2004 to 13-10-2004 (Violet) 13-10-2004 (Black)

Double Oval 59mm x 29mm