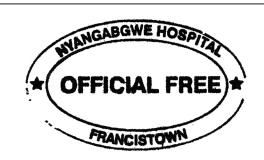

Dates are in dd-mm-yyyy format. Struck in black - unless indicated

NYANGABGWE HOSPITAL FRANCISTOWN

500

Tatitown 20-12-2000 to 13-08-2002

Double Oval 58mm x 34mm

**OFFICE OF** THE AUSITUR GENERAL OFFICIAL PREE GABORONE BOISWARE