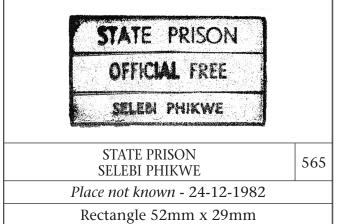

## OFFICER - IN - CHARGE STATE PRISON

2001 -02- 02

P.O. BOX 286 TEL: 410650 MAHALAPYE BOTSWANA

OFFICER-IN-CHARGE STATE PRISON P.O.BOX 286 TEL: 410650 MAHALAPYE BOTSWANA [STRUCK IN RED]

Palapye 02-02-2001

Rectangle 58mm x 38mm