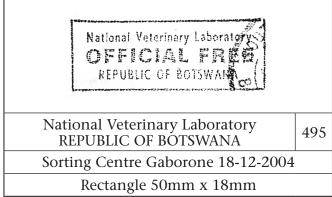

Dates are in dd-mm-yyyy format. Struck in black - unless indicated

NYANGABGWE HOSPITAL FRANCISTOWN

500

Tatitown 20-12-2000 to 13-08-2002

Double Oval 58mm x 34mm

**OFFICE OF** THE AUSITUR GENERAL OFFICIAL PREE GABORONE BOISWARE

OFFICE OF THE AUDITOR GENERAL GABORONE BOTSWANA

505

Sorting Centre Gaborone 12-10-2004

Rectangle 50mm x 16mm

OFFICE OF THE PRESIDENT GABORONE, BOTSWANA

510

Gaborone 14-02-1983 to 21-03-2000

Rectangle 58mm x 38mm