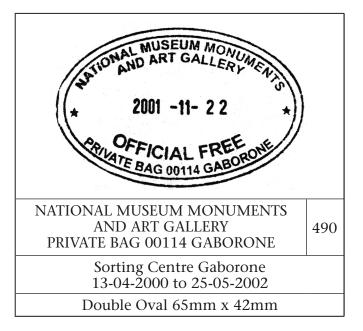

Dates are in dd-mm-yyyy format. Struck in black - unless indicated

NYANGABGWE HOSPITAL FRANCISTOWN

500

Tatitown 20-12-2000 to 13-08-2002

Double Oval 58mm x 34mm

**OFFICE OF** THE AUSITUR GENERAL OFFICIAL PREE GABORONE BOISWARE

OFFICE OF THE AUDITOR GENERAL GABORONE BOTSWANA

505

Sorting Centre Gaborone 12-10-2004

Rectangle 50mm x 16mm

OFFICE OF THE PRESIDENT GABORONE, BOTSWANA

510

Gaborone 14-02-1983 to 21-03-2000

Rectangle 58mm x 38mm