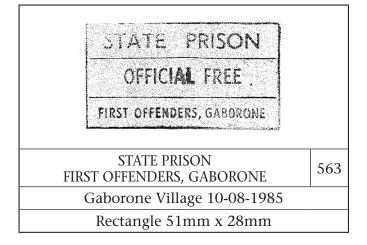

## OFFICER - IN - CHARGE STATE PRISON

2001 -02- 02

P.O. BOX 286 TEL: 410650 MAHALAPYE BOTSWANA

OFFICER-IN-CHARGE STATE PRISON P.O.BOX 286 TEL: 410650 MAHALAPYE BOTSWANA [STRUCK IN RED]

Palapye 02-02-2001

Rectangle 58mm x 38mm