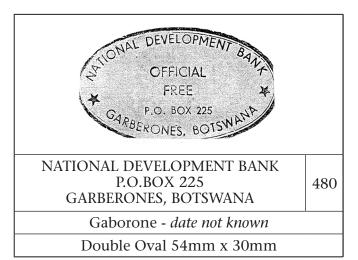

Dates are in dd-mm-yyyy format. Struck in black - unless indicated

NYANGABGWE HOSPITAL FRANCISTOWN

500

Tatitown 20-12-2000 to 13-08-2002

Double Oval 58mm x 34mm

**OFFICE OF** THE AUSITUR GENERAL OFFICIAL PREE GABORONE BOISWARE

OFFICE OF THE AUDITOR GENERAL GABORONE BOTSWANA

505

Sorting Centre Gaborone 12-10-2004

Rectangle 50mm x 16mm

OFFICE OF THE PRESIDENT GABORONE, BOTSWANA

510

Gaborone 14-02-1983 to 21-03-2000

Rectangle 58mm x 38mm