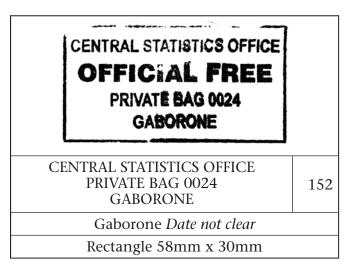

### Official Free Markings Supplement 3

by Dennis Firth

The main listing was in three main parts:

- Bechuanaland Protectorate (Runner Post #63)
- Botswana markings which show the office of use and the words "Official Free" or similar on the same handstamp (Runner Post #64 -69)
- Official Free handstamps (usually straight line) which are used in association with departmental cachets. (Runner Post #70-71)

Supplements 1 and 2 were in Runner Post #72 and #75 This third supplement includes the latest finds.

#### Part 1 - Bechuanaland Protectorate



#### Part 2 - Botswana







[Ed: CJSS = Community Junior Secondary School]





DEPARTMENT OF TEACHER TRAINING & DEVELOPMENT PRIVATE BAG 00188 GABORONE

213

Place and date not known

Single Circle 44mm



DIRECTOR OF CIVIL AVIATION P.O. BOX 250 GABORONE TEL: 3655100

243A

Gaborone 23-12-2008

Rectangle 58mm x 37mm



GABORONE WEST CJSS BOTSWANA

353

Gaborone 13-11-2009

Rectangle 58mm x 37mm



HIGH COURT OF BOTSWANA
P/BAG 001
LOBATSE
BOTSWANA
[STRUCK IN RED]

377

Lobatse 31-03-2009

Rectangle 55mm x 35mm



MEMBER OF PARLIAMENT SELIBE PHIKWE EAST CONSTITUENCY

426

Pota 13-11-2009

Rectangle 71mm x 31mm

OFFICIAL FREE
P.O. BOX 586 JWANENG

METEOROLOGICAL SERVICES P.O. BOX 586 JWANENG

427

Jwaneng 10-12-2009

Rectangle 53mm x 20mm



MINISTRY OF EDUCATION AND SKILLS DEVELOPMENT PRIVATE BAG 005 GABORONE

438

Gaborone 03-07-2009

Round Cornered Rectangle 57mm