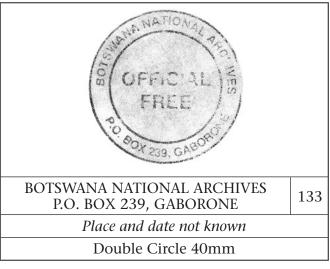

#### Part 2 - Botswana

[Ed: CJSS = Community Junior Secondary School]

DEPARTMENT OF TEACHER TRAINING & DEVELOPMENT PRIVATE BAG 00188 GABORONE

213

Place and date not known

Single Circle 44mm

DIRECTOR OF CIVIL AVIATION P.O. BOX 250 GABORONE TEL: 3655100