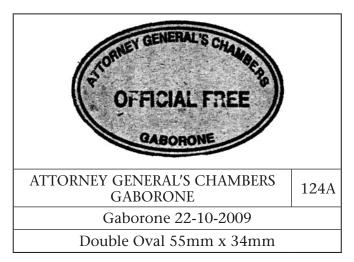

#### Part 2 - Botswana

[Ed: CJSS = Community Junior Secondary School]

DEPARTMENT OF TEACHER TRAINING & DEVELOPMENT PRIVATE BAG 00188 GABORONE

213

Place and date not known

Single Circle 44mm

DIRECTOR OF CIVIL AVIATION P.O. BOX 250 GABORONE TEL: 3655100