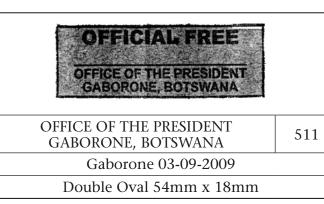

377

Lobatse 31-03-2009

Rectangle 55mm x 35mm

MEMBER OF PARLIAMENT SELIBE PHIKWE EAST CONSTITUENCY

426

Pota 13-11-2009

Rectangle 71mm x 31mm

OFFICIAL FREE
P.O. BOX 586 JWANENG

METEOROLOGICAL SERVICES P.O. BOX 586 JWANENG

427

Jwaneng 10-12-2009

Rectangle 53mm x 20mm

MINISTRY OF EDUCATION AND SKILLS DEVELOPMENT PRIVATE BAG 005 GABORONE

438

Gaborone 03-07-2009

Round Cornered Rectangle 57mm x 37mm